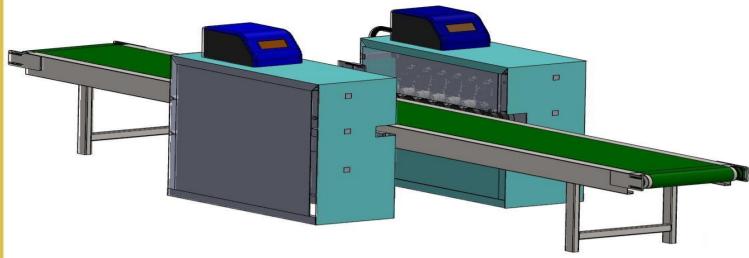

Automatic Width Cutting Machine / Otomatik Ebatlama Makinesi

Length Cutting Machine / Halı Dik Kesim Makinesi

Length Cutting Machine with Camera System / Kameralı Dik Kesim Makinesi

Right-Left Edge Sticking Machine (Glue Line) / Halı Kenar Yapıştırma Hattı