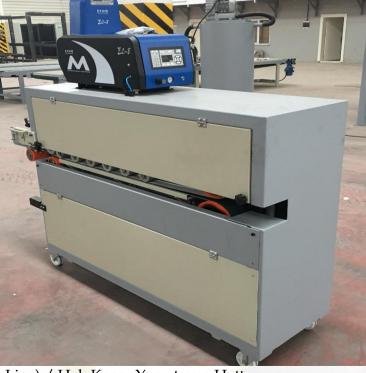

Automatic Width Cutting Machine / Otomatik Ebatlama Makinesi

Length Cutting Machine / Halı Dik Kesim Makinesi

Length Cutting Machine with Camera System / Kameralı Dik Kesim Makinesi

Right-Left Edge Sticking Machine (Glue Line) / Halı Kenar Yapıştırma Hattı