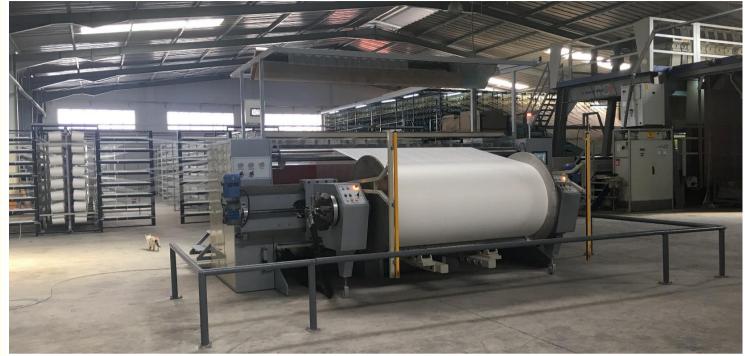

Direct Beaming Machine / Direk Çözgü Makinesi

Backcoating for Artificial Carpet of Grass and Tufted Carpets / Suni Çim Taban Kaplama Makinesi

Right-Left Overedge Line with Four Heads Sewing Units / Dört Kafa Sağ-Sol Overlok Hattı