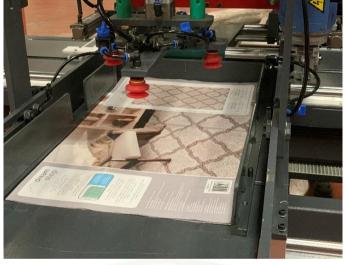

Automatic Width Cutting Machine / Otomatik Ebatlama Makinesi

Length Cutting Machine / Halı Dik Kesim Makinesi

Length Cutting Machine with Camera System / Kameralı Dik Kesim Makinesi

Right-Left Edge Sticking Machine (Glue Line) / Halı Kenar Yapıştırma Hattı