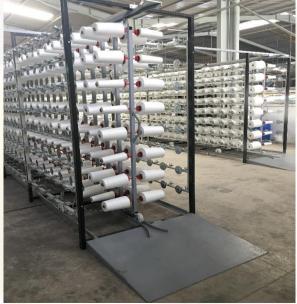

Direct Beaming Machine / Direk Çözgü Makinesi

Backcoating for Artificial Carpet of Grass and Tufted Carpets / Suni Çim Taban Kaplama Makinesi

Right-Left Overedge Line with Four Heads Sewing Units / Dört Kafa Sağ-Sol Overlok Hattı