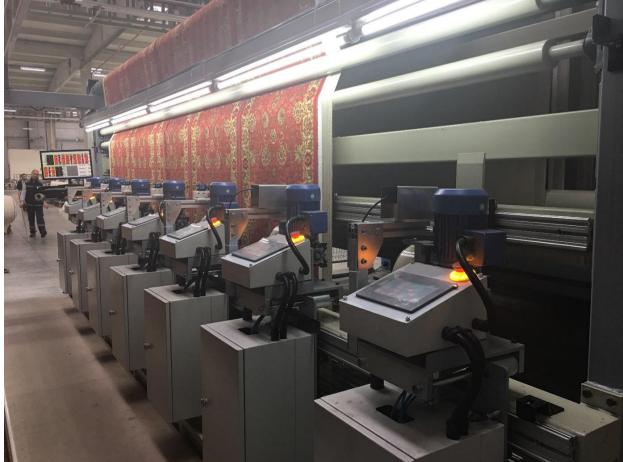

Automatic Width Cutting Machine / Otomatik Ebatlama Makinesi

Length Cutting Machine / Halı Dik Kesim Makinesi

Length Cutting Machine with Camera System / Kameralı Dik Kesim Makinesi

Right-Left Edge Sticking Machine (Glue Line) / Halı Kenar Yapıştırma Hattı