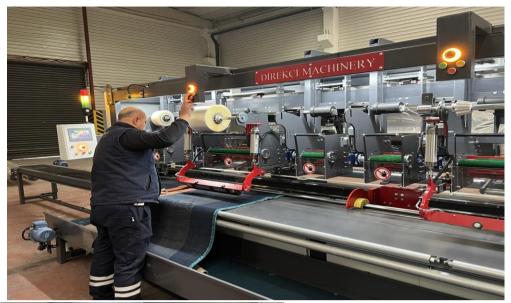

Direct Beaming Machine / Direk Çözgü Makinesi

Backcoating for Artificial Carpet of Grass and Tufted Carpets / Suni Çim Taban Kaplama Makinesi

Right-Left Overedge Line with Four Heads Sewing Units / Dört Kafa Sağ-Sol Overlok Hattı