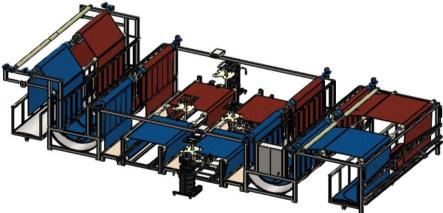

## Our product range consists of the following machines;

- Direct Beaming Machine with Creel Unit
- Quality Control & Inspection Machine
- Back Coating Line for Rugs & Carpet
- Back Coating Line for Artificial Grass
- Shearing Line
- Long Side Overedge and Labeling Line
- Length Cutting Machine
- Short Side Overedge & Fringe Sewing Line
- Right-Left Edge Sticking Line
- Full Automatic Rolling & Packing Line
- Shrink Machine with Oven Unit
- Wall to Wall Rolling Machine
- Dust Cleaning Machine
- Circular Cutting Machine
- Pvc Cutting & Sealing Line
- Electric Car for Carpet Carrying
- Automatic Carpet Carving Machine with Computer Control