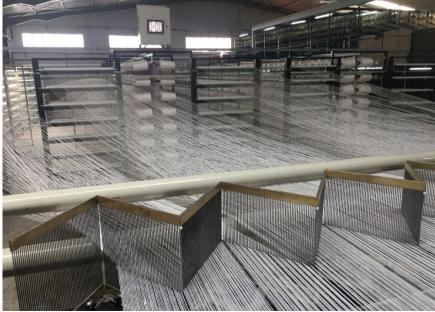

Direct Beaming Machine / Direk Çözgü Makinesi

Backcoating for Artificial Carpet of Grass and Tufted Carpets / Suni Çim Taban Kaplama Makinesi

Right-Left Overedge Line with Four Heads Sewing Units / Dört Kafa Sağ-Sol Overlok Hattı