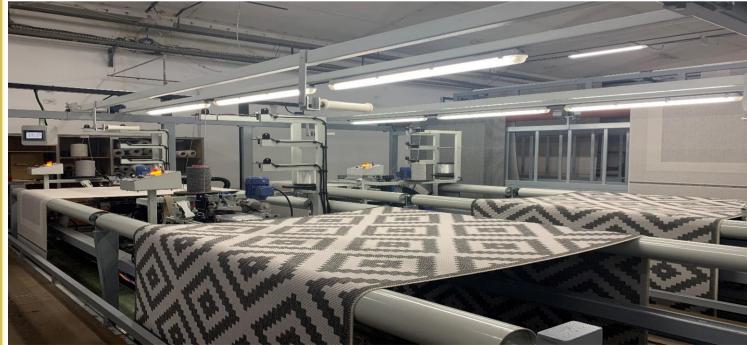

Direct Beaming Machine / Direk Çözgü Makinesi

Backcoating for Artificial Carpet of Grass and Tufted Carpets / Suni Çim Taban Kaplama Makinesi

Right-Left Overedge Line with Four Heads Sewing Units / Dört Kafa Sağ-Sol Overlok Hattı

Dust Cleaning Machine/ Halı Toz Alma Makinesi

Carpet Back Coating Machine/ Halı Lark Makinesi