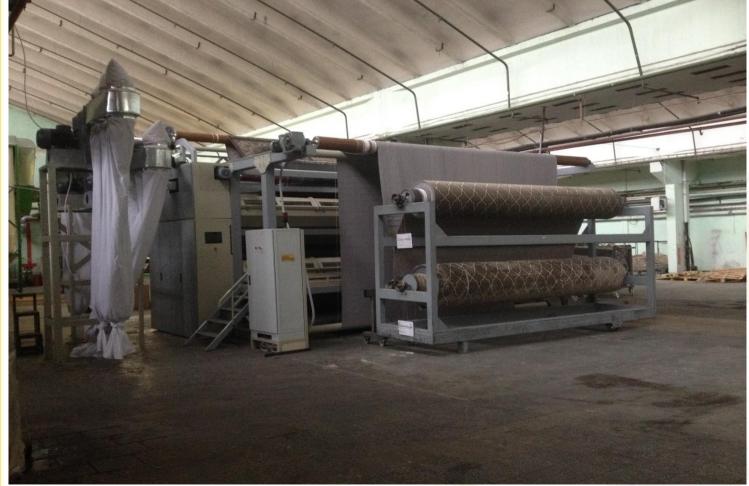

Direct Beaming Machine / Direk Çözgü Makinesi

Backcoating for Artificial Carpet of Grass and Tufted Carpets / Suni Çim Taban Kaplama Makinesi

Right-Left Overedge Line with Four Heads Sewing Units / Dört Kafa Sağ-Sol Overlok Hattı