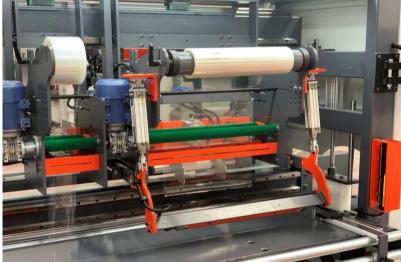

Automatic Width Cutting Machine / Otomatik Ebatlama Makinesi

Length Cutting Machine / Halı Dik Kesim Makinesi

Length Cutting Machine with Camera System / Kameralı Dik Kesim Makinesi

Right-Left Edge Sticking Machine (Glue Line) / Halı Kenar Yapıştırma Hattı