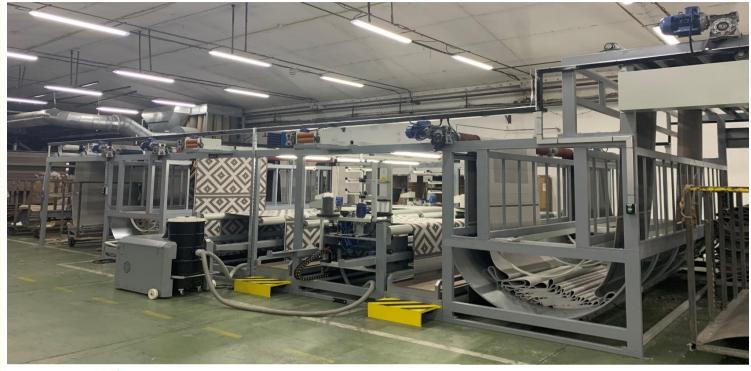

General view from our production

Automatic Carpet Carving Machine / Otomatik Halı Oyma Makinesi

Full Automatic Rolling Machine with Stretch and Pvc Functions / Tam Otomatik Halı Sarım Makinesi

Shearing Machine / Halı Traş Makinesi

Direct Beaming Machine / Direk Çözgü Makinesi

Backcoating for Artificial Carpet of Grass and Tufted Carpets / Suni Çim Taban Kaplama Makinesi

Right-Left Overedge Line with Four Heads Sewing Units / Dört Kafa Sağ-Sol Overlok Hattı

Dust Cleaning Machine/ Halı Toz Alma Makinesi

Carpet Back Coating Machine/ Halı Lark Makinesi