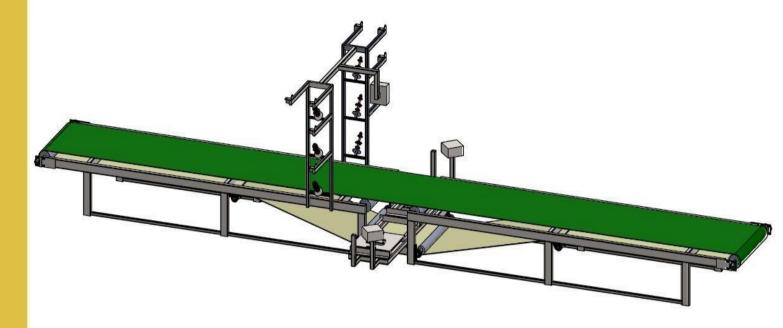

Direct Beaming Machine / Direk Çözgü Makinesi

Backcoating for Artificial Carpet of Grass and Tufted Carpets / Suni Çim Taban Kaplama Makinesi

Right-Left Overedge Line with Four Heads Sewing Units / Dört Kafa Sağ-Sol Overlok Hattı