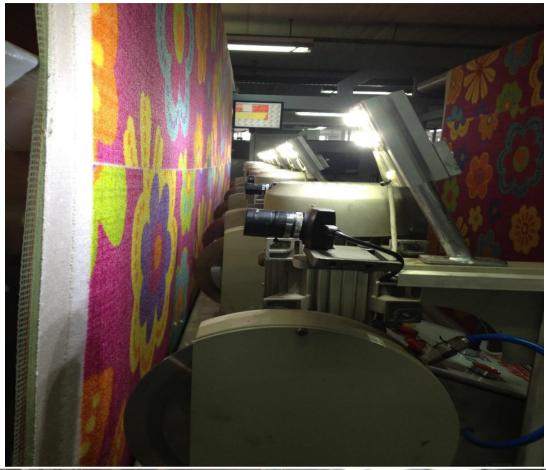

Automatic Width Cutting Machine / Otomatik Ebatlama Makinesi

Length Cutting Machine / Halı Dik Kesim Makinesi

Length Cutting Machine with Camera System / Kameralı Dik Kesim Makinesi

Right-Left Edge Sticking Machine (Glue Line) / Halı Kenar Yapıştırma Hattı