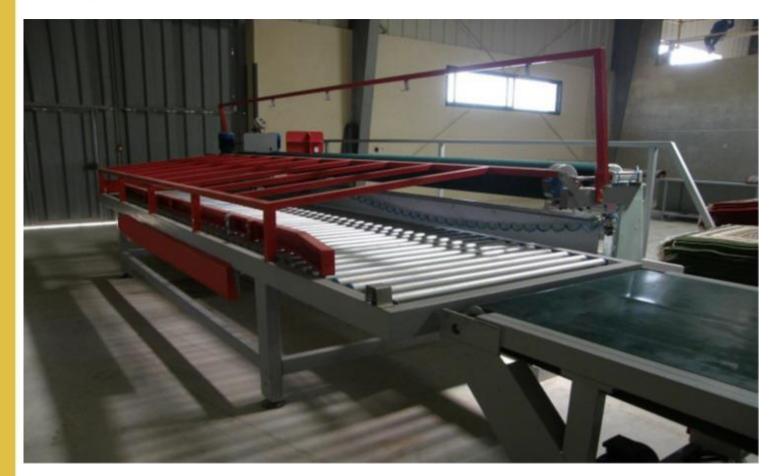

Automatic Width Cutting Machine / Otomatik Ebatlama Makinesi

Length Cutting Machine / Halı Dik Kesim Makinesi

Length Cutting Machine with Camera System / Kameralı Dik Kesim Makinesi

Right-Left Edge Sticking Machine (Glue Line) / Halı Kenar Yapıştırma Hattı