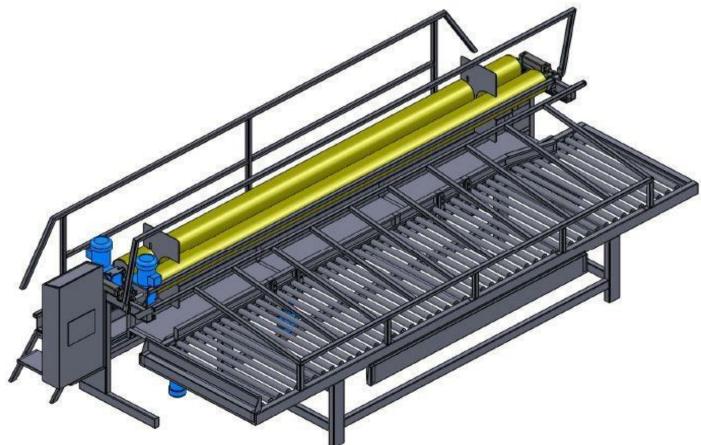

Automatic Width Cutting Machine / Otomatik Ebatlama Makinesi

Length Cutting Machine / Halı Dik Kesim Makinesi

Length Cutting Machine with Camera System / Kameralı Dik Kesim Makinesi

Right-Left Edge Sticking Machine (Glue Line) / Halı Kenar Yapıştırma Hattı