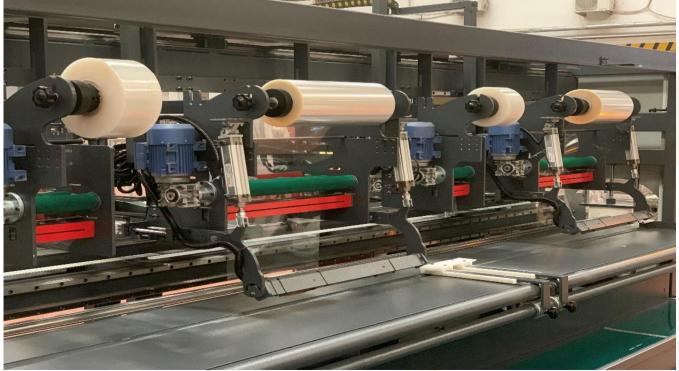

Automatic Width Cutting Machine / Otomatik Ebatlama Makinesi

Length Cutting Machine / Halı Dik Kesim Makinesi

Length Cutting Machine with Camera System / Kameralı Dik Kesim Makinesi

Right-Left Edge Sticking Machine (Glue Line) / Halı Kenar Yapıştırma Hattı