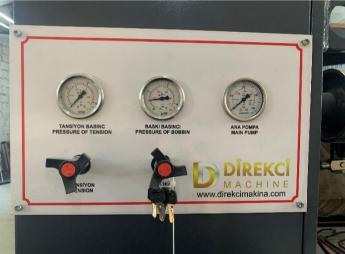

Direct Beaming Machine / Direk Çözgü Makinesi

Backcoating for Artificial Carpet of Grass and Tufted Carpets / Suni Çim Taban Kaplama Makinesi

Right-Left Overedge Line with Four Heads Sewing Units / Dört Kafa Sağ-Sol Overlok Hattı