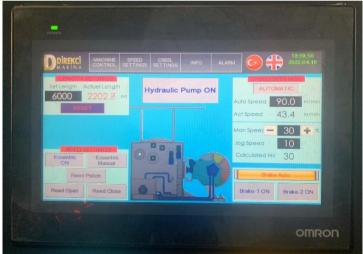

Direct Beaming Machine / Direk Çözgü Makinesi

Backcoating for Artificial Carpet of Grass and Tufted Carpets / Suni Çim Taban Kaplama Makinesi

Right-Left Overedge Line with Four Heads Sewing Units / Dört Kafa Sağ-Sol Overlok Hattı