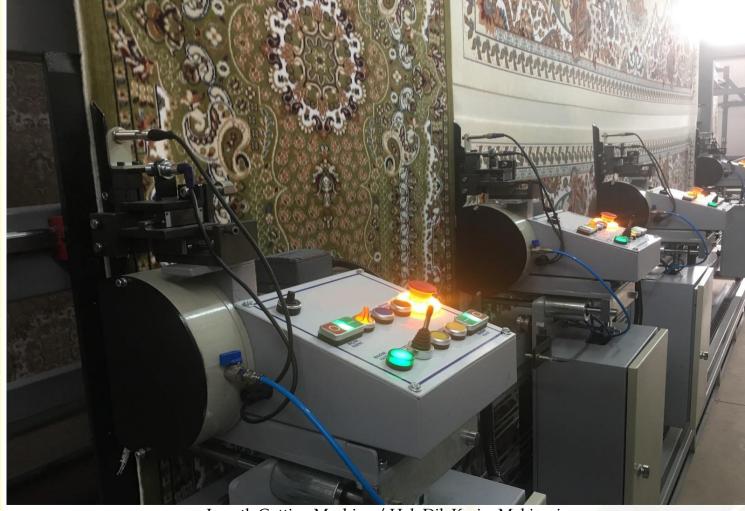

Automatic Width Cutting Machine / Otomatik Ebatlama Makinesi

Length Cutting Machine / Halı Dik Kesim Makinesi

Length Cutting Machine with Camera System / Kameralı Dik Kesim Makinesi

Right-Left Edge Sticking Machine (Glue Line) / Halı Kenar Yapıştırma Hattı