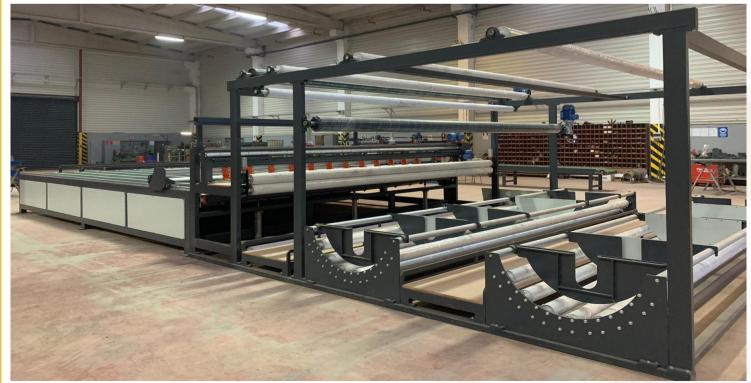

Automatic Width Cutting Machine / Otomatik Ebatlama Makinesi

Length Cutting Machine / Halı Dik Kesim Makinesi

Length Cutting Machine with Camera System / Kameralı Dik Kesim Makinesi

Right-Left Edge Sticking Machine (Glue Line) / Halı Kenar Yapıştırma Hattı